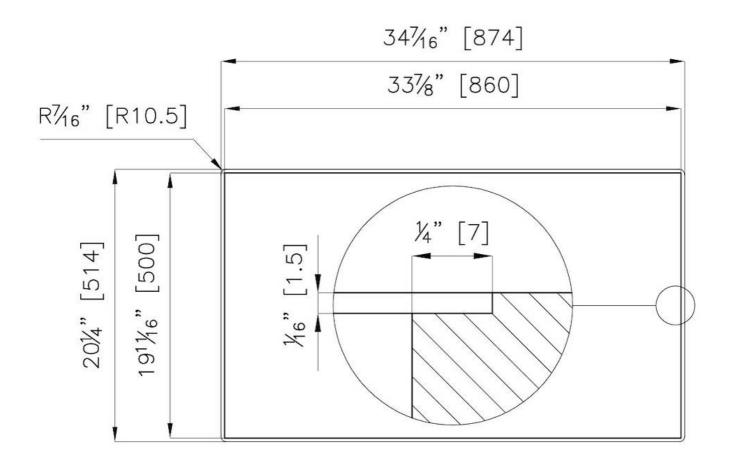

#### **DETAILS**

| Finish              | Foster brushed                             |
|---------------------|--------------------------------------------|
| Material            | AISI 304 stainless steel                   |
| Series              | Professional                               |
| Texture             | Satin                                      |
| Dimensions          | 34 <sup>3/8</sup> " x 20 <sup>3/16</sup> " |
| Kind of Edge        | 1 mm – flush edge                          |
| Installation        | Flush-mount or overmount                   |
| Flush-mount cut-out | See cut-out drawing                        |

| Overmount cut-out      | 33 <sup>7/8</sup> " x 19 <sup>11/16</sup> " |
|------------------------|---------------------------------------------|
| Grids                  | Enamelled cast iron                         |
| Cooktop controls       | Knobs                                       |
| Knobs                  | Solid Metal                                 |
| Safety                 | Safety valves                               |
| Total power Btu/h      | 31,600 Btu                                  |
| Burners                | 5                                           |
| Triple crown           | 11,000 Btu/h                                |
| Rapid                  | 7,600 Btu/h                                 |
| Semirapid              | 5,100 (2x) Btu/h                            |
| Auxiliary              | 2,800 Btu/h                                 |
| Simmer ring            | ]                                           |
| Simmer Rate            | 900                                         |
| Technical requirements |                                             |
| Electrical supply      | 120V 60Hz                                   |

## Foster ==

flush-mount cut-out size