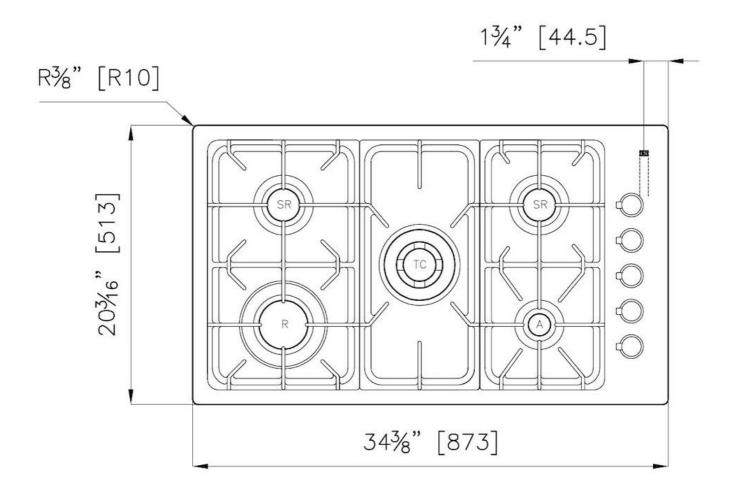

#### **DETAILS**

| Finish              | Foster brushed                             |
|---------------------|--------------------------------------------|
| Material            | AISI 304 stainless steel                   |
| Series              | Professional                               |
| Texture             | Satin                                      |
| Dimensions          | 34 <sup>3/8</sup> " x 20 <sup>3/16</sup> " |
| Kind of Edge        | 1 mm – flush edge                          |
| Installation        | Flush-mount or overmount                   |
| Flush-mount cut-out | See cut-out drawing                        |

| Overmount cut-out      | 33 <sup>7/8</sup> " x 19 <sup>11/16</sup> " |
|------------------------|---------------------------------------------|
| Grids                  | Enamelled cast iron                         |
| Cooktop controls       | Knobs                                       |
| Knobs                  | Solid Metal                                 |
| Safety                 | Safety valves                               |
| Total power Btu/h      | 31,600 Btu                                  |
| Burners                | 5                                           |
| Triple crown           | 11,000 Btu/h                                |
| Rapid                  | 7,600 Btu/h                                 |
| Semirapid              | 5,100 (2x) Btu/h                            |
| Auxiliary              | 2,800 Btu/h                                 |
| Simmer ring            | ]                                           |
| Simmer Rate            | 900                                         |
| Technical requirements |                                             |
| Electrical supply      | 120V 60Hz                                   |