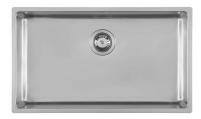

er cooker hobs are equipped with safety valves. They shut off the gas supply very quickly if the flame accidentally goes out.                                                                                                                                                              |
| Cast iron grids     | Cast-iron is the ideal material for an hob grid, this due to the manifold properties characterising it: high heat capacity that improves cooking performance; high weight and stability that improve safety; sturdiness that preserves the hob's original aspect over time; easy cleaning.         |

#### **TECHNICAL DATA**

# Foster ==



### Foster ==





## Foster ==



flush-mount cut-out size



### **OPTIONAL ACCESSORIES**



Cast iron wok support 9601 668

### **RECOMMENDED PAIRINGS**



**KE Sink 30" x 18" – U/M**2157 863