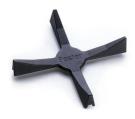

tensive and delicate cooking. |
| Safe cooking        | All Foster cooker hobs are equipped with safety valves. They shut off the gas supply very quickly if the flame accidentally goes out.                                                                                                                                                              |
| Cast iron grids     | Cast-iron is the ideal material for an hob grid, this due to the manifold properties characterising it: high heat capacity that improves cooking performance; high weight and stability that improve safety; sturdiness that preserves the hob's original aspect over time; easy cleaning.         |

#### **TECHNICAL DATA**

# Foster ==



### Foster ==





## Foster ==



flush-mount cut-out size



### **OPTIONAL ACCESSORIES**



Cast iron wok support 9601 668

### **RECOMMENDED PAIRINGS**



**KE Sink 30" x 18" – U/M**2157 863