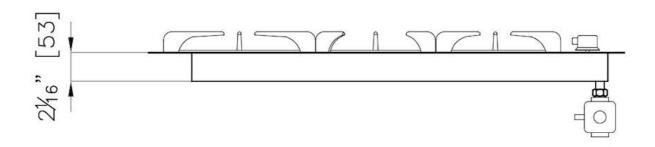

rowns also have independent ignition, making these burners perfect for both intensive and delicate cooking. |
| Safe cooking        | All Foster cooker hobs are equipped with safety valves. They shut off the gas supply very quickly if the flame accidentally goes out.                                                                                                                                                              |
| Cast iron grids     | Cast-iron is the ideal material for an hob grid, this due to the manifold properties characterising it: high heat capacity that improves cooking performance; high weight and stability that improve safety; sturdiness that preserves the hob's original aspect over time; easy cleaning.         |

#### **TECHNICAL DATA**

# Foster ==



### Foster ==





## Foster ==



flush-mount cut-out size



### **OPTIONAL ACCESSORIES**



Cast iron wok support 9601 668

### **RECOMMENDED PAIRINGS**



**KE Sink 30" x 18" – U/M**2157 863