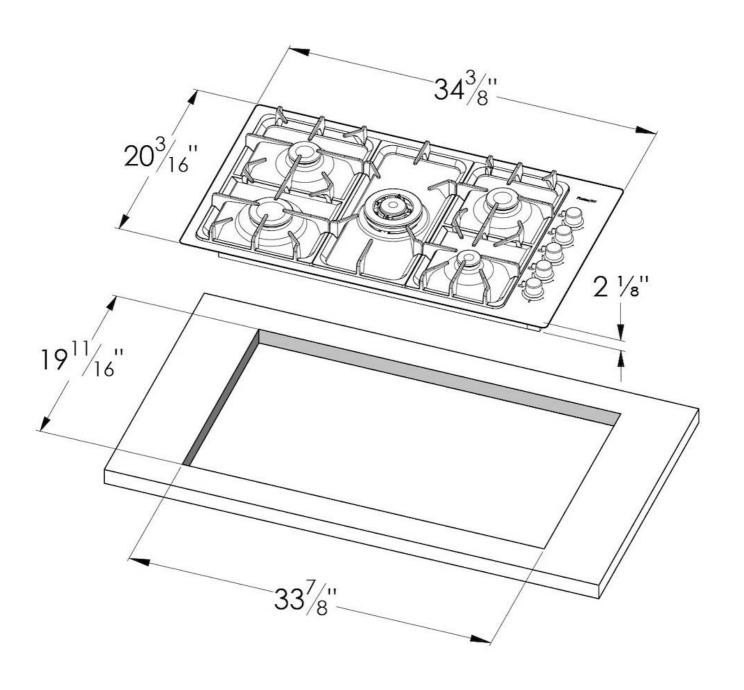

#### **DETAILS**

| Finish              | Foster brushed                             |
|---------------------|--------------------------------------------|
| Material            | AISI 304 stainless steel                   |
| Series              | Professional                               |
| Texture             | Satin                                      |
| Dimensions          | 34 <sup>3/8</sup> " x 20 <sup>3/16</sup> " |
| Kind of Edge        | 1 mm – flush edge                          |
| Installation        | Flush-mount or overmount                   |
| Flush-mount cut-out | See cut-out drawing                        |

| Overmount cut-out      | 33 <sup>7/8</sup> " x 19 <sup>11/16</sup> " |
|------------------------|---------------------------------------------|
| Grids                  | Enamelled cast iron                         |
| Cooktop controls       | Knobs                                       |
| Knobs                  | Solid Metal                                 |
| Safety                 | Safety valves                               |
| Total power Btu/h      | 31,600 Btu                                  |
| Burners                | 5                                           |
| Triple crown           | 11,000 Btu/h                                |
| Rapid                  | 7,600 Btu/h                                 |
| Semirapid              | 5,100 (2x) Btu/h                            |
| Auxiliary              | 2,800 Btu/h                                 |
| Simmer ring            | ]                                           |
| Simmer Rate            | 900                                         |
| Technical requirements |                                             |
| Electrical supply      | 120V 60Hz                                   |