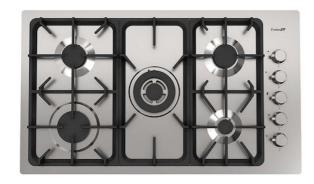

### Professional series Cooktop 5 burners Flush mount

Gas cooktops

Code: 7245 962

AISI 304 Stainless steel Satin finish Enamelled cast iron grids Solid metal knobs Gas taps with safety valves

#### **DETAILS**

| Finish              | Foster brushed                             |
|---------------------|--------------------------------------------|
| Material            | AISI 304 stainless steel                   |
| Series              | Professional                               |
| Texture             | Satin                                      |
| Dimensions          | 34 <sup>3/8</sup> " x 20 <sup>3/16</sup> " |
| Kind of Edge        | 1 mm – flush edge                          |
| Installation        | Flush-mount or overmount                   |
| Flush-mount cut-out | See cut-out drawing                        |